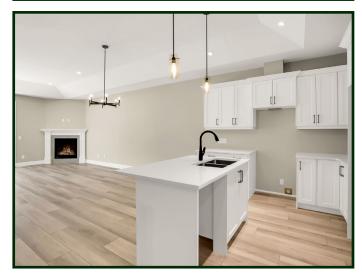

### INTERIOR

- · 2 bedrooms and 2 full bathrooms on the main level
- · Quartz countertops with undermount double sink in kitchen
- Kitchen cabinetry upgrades included 36" upper cabinets, deep fridge enclosure, 1 bank of pot and pan drawers, crown molding, light valance (lights not included), soft close cupboards and drawers
- · Upgraded kitchen faucet in black finish and fridge water line (rough-in only)
- · Vinyl plank flooring in the Great Room, Kitchen area, Hallway, Principal Bedroom and walk-in closet, Second Bedroom and closet
- · Corner gas fireplace in the Great Room with TV location above adds a cozy feel
- · Beautiful finishes including stylish iron railings and oak handrails and Lincoln Park interior doors with black levers
- Nicely appointed Principal Bedroom Suite featuring a Walk-in Closet and spa-like Ensuite Bathroom featuring a double sink vanity with quartz counter and a stunning custom tiled shower, shampoo niche and custom glass door - nice way to end your day!
- · 4 piece Main Bathroom with tub/shower combined and quartz counter
- · Tray ceiling in Great Area and 9-foot ceilings throughout main floor
- · Smooth ceilings throughout finished areas
- · Numerous Pot lights included\* and under-cabinet kitchen lighting rough-in only
- · Basement unfinished
- · Indoor access to attached garage
- · Upgraded basement windows and wells
- · Upgraded floor system
- · Plus numerous other construction upgrades, please see Park Lane finishes