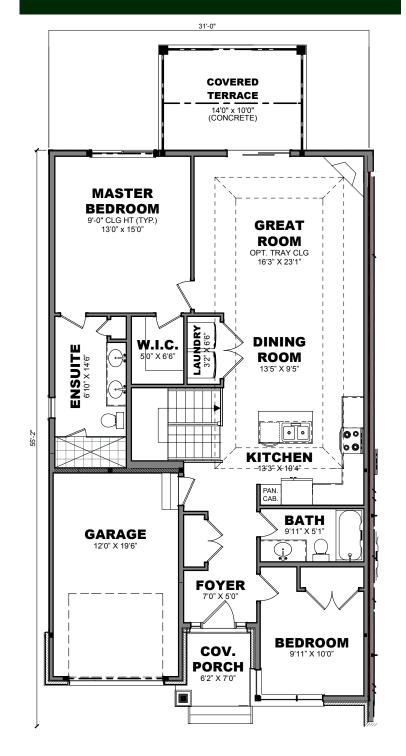

### INTERIOR

- · 2 bedrooms and 2 full bathrooms on the main level
- · Quartz countertops with undermount double sink in kitchen
- Kitchen cabinetry upgrades included 36" upper cabinets, deep fridge enclosure, 1 bank of pot and pan drawers, crown molding, light valance (lights not included), soft close cupboards and drawers
- · Upgraded kitchen faucet in black finish and fridge water line (rough-in only)
- · Vinyl plank flooring in the Great Room, Kitchen area, Hallway, Principal Bedroom and walk-in closet, Second Bedroom and closet
- · Corner gas fireplace in the Great Room with TV location above adds a cozy feel
- · Beautiful finishes including stylish iron railings and oak handrails and Lincoln Park interior doors with black levers
- Nicely appointed Principal Bedroom Suite featuring a Walk-in Closet and spa-like Ensuite Bathroom featuring a double sink vanity with quartz counter and a stunning custom tiled shower, shampoo niche and custom glass door - nice way to end your day!
- · 4 piece Main Bathroom with tub/shower combined and quartz counter
- · Tray ceiling in Great Area and 9-foot ceilings throughout main floor
- · Smooth ceilings throughout finished areas
- · Numerous Pot lights included\* and under-cabinet kitchen lighting rough-in only
- · Basement unfinished
- · Indoor access to attached garage
- · Upgraded basement windows and wells
- · Upgraded floor system
- · Plus numerous other construction upgrades, please see Park Lane finishes

# **MAIN FLOOR**