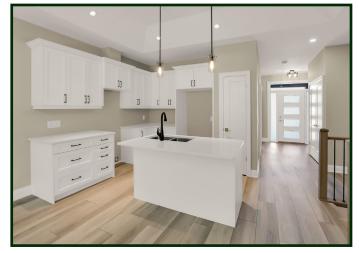

### INTERIOR

- · 2 bedrooms and 2 full bathrooms on the main level
- · Quartz countertops with undermount double sink in kitchen
- Kitchen cabinetry upgrades included 36" upper cabinets, deep fridge enclosure, 1 bank of pot and pan drawers, crown molding, light valance (lights not included), soft close cupboards and drawers
- · Upgraded kitchen faucet in black finish and fridge water line (rough-in only)
- · Vinyl plank flooring in the Great Room, Kitchen area, Hallway, Principal Bedroom and walk-in closet, Second Bedroom and closet
- · Corner gas fireplace in the Great Room with TV location above adds a cozy feel
- · Beautiful finishes including stylish iron railings and oak handrails and Lincoln Park interior doors with black levers
- Nicely appointed Principal Bedroom Suite featuring a Walk-in Closet and spa-like Ensuite Bathroom featuring a double sink vanity with quartz counter and a stunning custom tiled shower, shampoo niche and custom glass door - nice way to end your day!
- · 4 piece Main Bathroom with tub/shower combined and quartz counter
- · Tray ceiling in Great Area and 9-foot ceilings throughout main floor
- · Smooth ceilings throughout finished areas
- · Numerous Pot lights included\* and under-cabinet kitchen lighting rough-in only
- · Basement unfinished
- · Indoor access to attached garage
- · Upgraded basement windows and wells
- · Upgraded floor system
- · Plus numerous other construction upgrades, please see Park Lane finishes