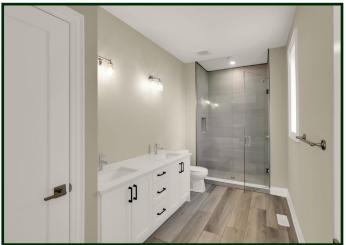

### INTERIOR

- · 2 bedrooms and 2 full bathrooms on the main level
- · Quartz countertops with undermount double sink in kitchen
- Kitchen cabinetry upgrades included 36" upper cabinets, deep fridge enclosure, 1 bank of pot and pan drawers, crown molding, light valance (lights not included), soft close cupboards and drawers
- · Upgraded kitchen faucet in black finish and fridge water line (rough-in only)
- · Vinyl plank flooring in the Great Room, Kitchen area, Hallway, Principal Bedroom and walk-in closet, Second Bedroom and closet
- · Corner gas fireplace in the Great Room with TV location above adds a cozy feel
- · Beautiful finishes including stylish iron railings and oak handrails and Lincoln Park interior doors with black levers
- Nicely appointed Principal Bedroom Suite featuring a Walk-in Closet and spa-like Ensuite Bathroom featuring a double sink vanity with quartz counter and a stunning custom tiled shower, shampoo niche and custom glass door - nice way to end your day!
- · 4 piece Main Bathroom with tub/shower combined and quartz counter
- · Tray ceiling in Great Area and 9-foot ceilings throughout main floor
- · Smooth ceilings throughout finished areas
- · Numerous Pot lights included\* and under-cabinet kitchen lighting rough-in only
- · Basement unfinished
- · Indoor access to attached garage
- · Upgraded basement windows and wells
- · Upgraded floor system
- · Plus numerous other construction upgrades, please see Park Lane finishes