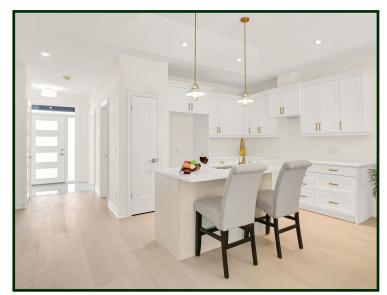

#### INTERIOR

- · This upscale Townhome is sure to impress! 2 bedrooms and 2 full bathrooms and main floor Laundry
- · Floor to ceiling corner gas fireplace with stone and a reclaimed wood mantel in the Great Room with TV location above location above adds a cozy feel to the space
- Stunning upgraded polished 12" x 24" tiles with a blend of grey and gold colours add a timeless elegance in the Foyer, Bathrooms and Laundry
- · 6" wide engineered hardwood in the Great Room, Kitchen area, Hallway, Principal Bedroom and walk-in closet, Second Bedroom and closet
- · Quartz countertops with undermount double sink in Kitchen. Upgraded faucet in a gold finish, upgraded kitchen hardware and capped fridge water line rough-in only
- · Kitchen cabinetry upgrades included 36" uppers, deep fridge enclosure, 1 bank of pot and pan drawers, crown molding, light valance (lights not included), soft close cupboards and drawers
- · Beautiful finishes including stylish stylish iron railings and oak handrails, Lincoln Park interior doors with levers
- · Nicely appointed Primary Bedroom suite featuring a walk-in closet and Ensuite
- Spa-like Ensuite can be your sanctuary! Indulge in luxury every time you step into the freestanding 6' soaker tub. Stunning custom tiled shower with shampoo niche and custom glass door. Double sink vanity with quartz counter and undermount sinks nice way to end your day!
- · 4 piece Main Bathroom with tub/shower combined and quartz counter located near the Second Bedroom which is convenient for overnight guests
- · Tray ceiling in Great Area and 9-foot ceilings throughout main floor adds an open & airy feel
- · Smooth ceilings throughout finished areas
- · Many upgraded light fixtures, numerous pot lights included\* and under-cabinet kitchen lighting rough-in only
- · Basement unfinished
- · Upgraded basement windows and wells
- · Upgraded floor system
- · Plus numerous other construction upgrades, please see Park Lane finishes