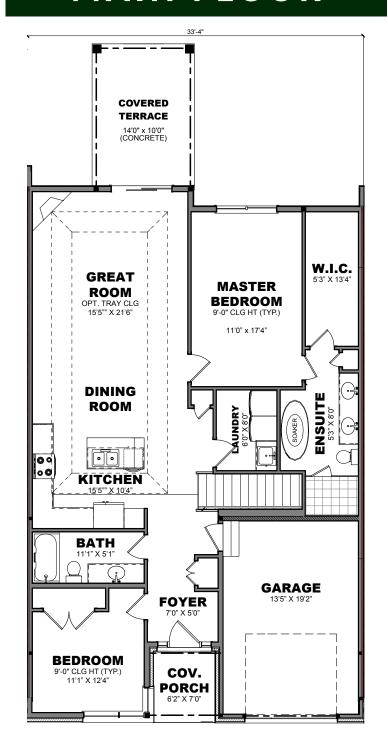

## MAIN FLOOR

#### INTERIOR

- · This upscale Townhome is sure to impress! 2 bedrooms and 2 full bathrooms and main floor Laundry
- · Floor to ceiling corner gas fireplace with stone and a reclaimed wood mantel in the Great Room with TV location above location above adds a cozy feel to the space
- Stunning upgraded polished 12" x 24" tiles with a blend of grey and gold colours add a timeless elegance in the Foyer, Bathrooms and Laundry
- · 6" wide engineered hardwood in the Great Room, Kitchen area, Hallway, Principal Bedroom and walk-in closet, Second Bedroom and closet
- · Quartz countertops with undermount double sink in Kitchen. Upgraded faucet in a gold finish, upgraded kitchen hardware and capped fridge water line rough-in only
- · Kitchen cabinetry upgrades included 36" uppers, deep fridge enclosure, 1 bank of pot and pan drawers, crown molding, light valance (lights not included), soft close cupboards and drawers
- · Beautiful finishes including stylish stylish iron railings and oak handrails, Lincoln Park interior doors with levers
- · Nicely appointed Primary Bedroom suite featuring a walk-in closet and Ensuite
- Spa-like Ensuite can be your sanctuary! Indulge in luxury every time you step into the freestanding 6' soaker tub. Stunning custom tiled shower with shampoo niche and custom glass door. Double sink vanity with quartz counter and undermount sinks nice way to end your day!
- · 4 piece Main Bathroom with tub/shower combined and quartz counter located near the Second Bedroom which is convenient for overnight guests
- · Tray ceiling in Great Area and 9-foot ceilings throughout main floor adds an open & airy feel
- · Smooth ceilings throughout finished areas
- · Many upgraded light fixtures, numerous pot lights included\* and under-cabinet kitchen lighting rough-in only
- · Basement unfinished
- · Upgraded basement windows and wells
- · Upgraded floor system
- · Plus numerous other construction upgrades, please see Park Lane finishes