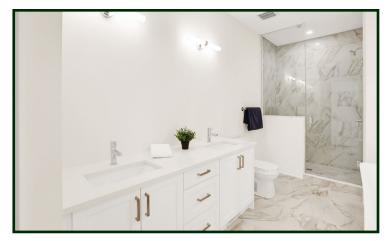

#### INTERIOR

- · This upscale Townhome is sure to impress! 2 bedrooms and 2 full bathrooms and main floor Laundry
- · Floor to ceiling corner gas fireplace with stone and a reclaimed wood mantel in the Great Room with TV location above location above adds a cozy feel to the space
- Stunning upgraded polished 12" x 24" tiles with a blend of grey and gold colours add a timeless elegance in the Foyer, Bathrooms and Laundry
- · 6" wide engineered hardwood in the Great Room, Kitchen area, Hallway, Principal Bedroom and walk-in closet, Second Bedroom and closet
- · Quartz countertops with undermount double sink in Kitchen. Upgraded faucet in a gold finish, upgraded kitchen hardware and capped fridge water line rough-in only
- · Kitchen cabinetry upgrades included 36" uppers, deep fridge enclosure, 1 bank of pot and pan drawers, crown molding, light valance (lights not included), soft close cupboards and drawers
- · Beautiful finishes including stylish stylish iron railings and oak handrails, Lincoln Park interior doors with levers
- · Nicely appointed Primary Bedroom suite featuring a walk-in closet and Ensuite
- Spa-like Ensuite can be your sanctuary! Indulge in luxury every time you step into the freestanding 6' soaker tub. Stunning custom tiled shower with shampoo niche and custom glass door. Double sink vanity with quartz counter and undermount sinks nice way to end your day!
- · 4 piece Main Bathroom with tub/shower combined and quartz counter located near the Second Bedroom which is convenient for overnight guests
- · Tray ceiling in Great Area and 9-foot ceilings throughout main floor adds an open & airy feel
- · Smooth ceilings throughout finished areas
- · Many upgraded light fixtures, numerous pot lights included\* and under-cabinet kitchen lighting rough-in only
- · Basement unfinished
- · Upgraded basement windows and wells
- · Upgraded floor system
- · Plus numerous other construction upgrades, please see Park Lane finishes