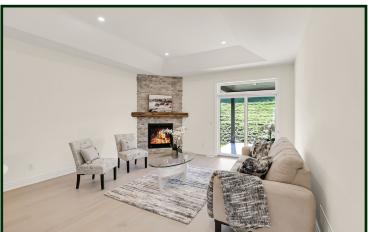

#### INTERIOR

- · This upscale Townhome is sure to impress! 2 bedrooms and 2 full bathrooms and main floor Laundry
- · Floor to ceiling corner gas fireplace with stone and a reclaimed wood mantel in the Great Room with TV location above location above adds a cozy feel to the space
- Stunning upgraded polished 12" x 24" tiles with a blend of grey and gold colours add a timeless elegance in the Foyer, Bathrooms and Laundry
- · 6" wide engineered hardwood in the Great Room, Kitchen area, Hallway, Principal Bedroom and walk-in closet, Second Bedroom and closet
- · Quartz countertops with undermount double sink in Kitchen. Upgraded faucet in a gold finish, upgraded kitchen hardware and capped fridge water line rough-in only
- · Kitchen cabinetry upgrades included 36" uppers, deep fridge enclosure, 1 bank of pot and pan drawers, crown molding, light valance (lights not included), soft close cupboards and drawers
- · Beautiful finishes including stylish stylish iron railings and oak handrails, Lincoln Park interior doors with levers
- · Nicely appointed Primary Bedroom suite featuring a walk-in closet and Ensuite
- Spa-like Ensuite can be your sanctuary! Indulge in luxury every time you step into the freestanding 6' soaker tub. Stunning custom tiled shower with shampoo niche and custom glass door. Double sink vanity with quartz counter and undermount sinks nice way to end your day!
- · 4 piece Main Bathroom with tub/shower combined and quartz counter located near the Second Bedroom which is convenient for overnight guests
- · Tray ceiling in Great Area and 9-foot ceilings throughout main floor adds an open & airy feel
- · Smooth ceilings throughout finished areas
- · Many upgraded light fixtures, numerous pot lights included\* and under-cabinet kitchen lighting rough-in only
- · Basement unfinished
- · Upgraded basement windows and wells
- · Upgraded floor system
- · Plus numerous other construction upgrades, please see Park Lane finishes