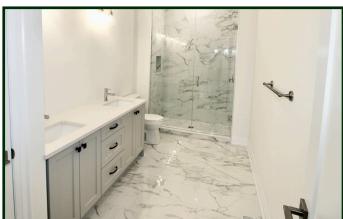

### INTERIOR

- This end unit townhome has plenty of living space! 2 + 1 bedrooms and 2 + 1 full bathrooms
- · Quartz countertops with undermount double sink in kitchen
- · Kitchen cabinetry upgrades included 36" uppers, 1 bank of pot and pan drawers, crown molding, light valance (lights not included), soft close cupboards and drawers
- · Upgraded kitchen faucet with spot resistant finish and fridge water line (rough-in only)
- Engineered hardwood flooring in the Great Room, Kitchen area, Hallway, Principal Bedroom and walk-in closet, Second Bedroom and closet
- · Corner gas fireplace in the Great Room with TV location above
- · Beautiful finishes including stylish iron railings and oak handrails, Lincoln Park interior doors and levers in a satin nickel finish
- Nicely appointed Primary Bedroom Retreat featuring a Walk-in Closet and an Ensuite with stunning custom tiled shower with shampoo niche and custom glass door. Double sink vanity with quartz counter and undermount sinks
- · 4 piece Main Bathroom, with tub/shower combined and quartz counter, is located near the second bedroom convenient for overnight guests
- · Tray ceiling in Great Area and 9-foot ceilings throughout main floor
- · Smooth ceilings throughout finished areas
- · Numerous Pot lights included\* and under-cabinet kitchen lighting rough-in only
- · Approx 758 sq.ft. of added living space in the partially finished basement to include a spacious family room, den, walk-in closet and 3 piece bathroom with 4' acrylic shower
- · Convenient indoor access to attached garage
- · Upgraded basement windows and wells
- · Upgraded floor system
- · Plus numerous other construction upgrades, please see Park Lane Finishes