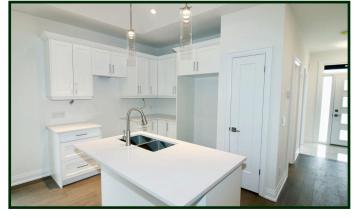

### INTERIOR

- This end unit townhome has plenty of living space! 2 + 1 bedrooms and 2 + 1 full bathrooms
- · Quartz countertops with undermount double sink in kitchen
- · Kitchen cabinetry upgrades included 36" uppers, 1 bank of pot and pan drawers, crown molding, light valance (lights not included), soft close cupboards and drawers
- · Upgraded kitchen faucet with spot resistant finish and fridge water line (rough-in only)
- Engineered hardwood flooring in the Great Room, Kitchen area, Hallway, Principal Bedroom and walk-in closet, Second Bedroom and closet
- · Corner gas fireplace in the Great Room with TV location above
- · Beautiful finishes including stylish iron railings and oak handrails, Lincoln Park interior doors and levers in a satin nickel finish
- Nicely appointed Primary Bedroom Retreat featuring a Walk-in Closet and an Ensuite with stunning custom tiled shower with shampoo niche and custom glass door. Double sink vanity with quartz counter and undermount sinks
- · 4 piece Main Bathroom, with tub/shower combined and quartz counter, is located near the second bedroom convenient for overnight guests
- · Tray ceiling in Great Area and 9-foot ceilings throughout main floor
- · Smooth ceilings throughout finished areas
- · Numerous Pot lights included\* and under-cabinet kitchen lighting rough-in only
- · Approx 758 sq.ft. of added living space in the partially finished basement to include a spacious family room, den, walk-in closet and 3 piece bathroom with 4' acrylic shower
- · Convenient indoor access to attached garage
- · Upgraded basement windows and wells
- · Upgraded floor system
- · Plus numerous other construction upgrades, please see Park Lane Finishes