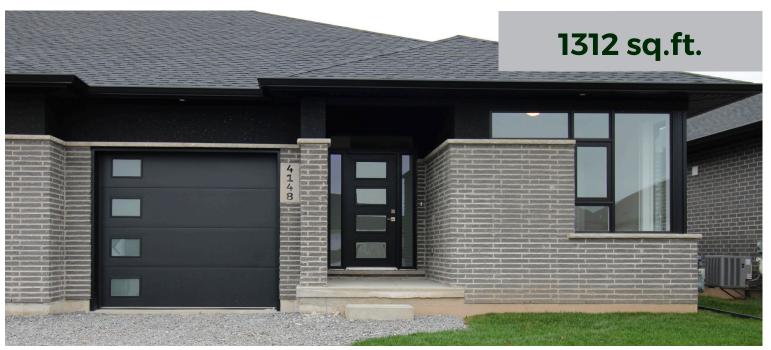

4148 Village Creek Drive Stevensville, Ontario

\$764,900

### **EXTERIOR**

- · Upgraded urban brick splitface on front (preselected by the builder)
- · Upgraded stucco above Garage Door (preselected by the builder)
- · Garage door with window panel along one side (preselected by the builder)
- · Brick sides and back (preselected by builder)
- · Upgraded frosted glass front door with transom window
- · Rear covered concrete terrace with sliding patio door
- · Number stone
- · Specifications will be laid out on Schedule D of offer
- ·\* Location of pot lights to be determined by builder
- · No changes to plans and/or specifications
- NOTE: Exterior colours and interior colours are preselected by builder
- \* Prices and specifications subject to change without notice
- \* Illustrations and map are artist's concepts and not to scale