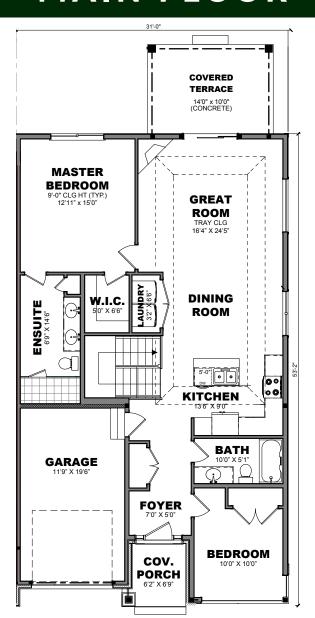

# MAIN FLOOR

### INTERIOR

- This end unit townhome has plenty of living space! 2 + 1 bedrooms and 2 + 1 full bathrooms
- · Quartz countertops with undermount double sink in kitchen
- · Kitchen cabinetry upgrades included 36" uppers, 1 bank of pot and pan drawers, crown molding, light valance (lights not included), soft close cupboards and drawers
- · Upgraded kitchen faucet with spot resistant finish and fridge water line (rough-in only)
- Engineered hardwood flooring in the Great Room, Kitchen area, Hallway, Principal Bedroom and walk-in closet, Second Bedroom and closet
- · Corner gas fireplace in the Great Room with TV location above
- · Beautiful finishes including stylish iron railings and oak handrails, Lincoln Park interior doors and levers in a satin nickel finish
- Nicely appointed Primary Bedroom Retreat featuring a Walk-in Closet and an Ensuite with stunning custom tiled shower with shampoo niche and custom glass door. Double sink vanity with quartz counter and undermount sinks
- · 4 piece Main Bathroom, with tub/shower combined and quartz counter, is located near the second bedroom convenient for overnight guests
- · Tray ceiling in Great Area and 9-foot ceilings throughout main floor
- · Smooth ceilings throughout finished areas
- · Numerous Pot lights included\* and under-cabinet kitchen lighting rough-in only
- · Approx 758 sq.ft. of added living space in the partially finished basement to include a spacious family room, den, walk-in closet and 3 piece bathroom with 4' acrylic shower
- · Convenient indoor access to attached garage
- · Upgraded basement windows and wells
- · Upgraded floor system
- · Plus numerous other construction upgrades, please see Park Lane Finishes