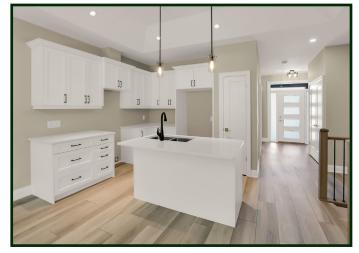

### **INTERIOR**

- · 2 bedrooms and 2 full bathrooms on the main level
- · Quartz countertops with undermount double sink in kitchen
- Kitchen cabinetry upgrades included 36" upper cabinets, deep fridge enclosure,
  1 bank of pot and pan drawers, crown molding, light valance (lights not included), soft close cupboards and drawers
- · Upgraded kitchen faucet in black finish and fridge water line (rough-in only)
- · Vinyl plank flooring in the Great Room, Kitchen area, Hallway, Principal Bedroom and walk-in closet, Second Bedroom and closet
- · Corner gas fireplace in the Great Room with TV location above adds a cozy feel
- · Beautiful finishes including stylish iron railings and oak handrails and Lincoln Park interior doors with black levers
- Nicely appointed Principal Bedroom Suite featuring a Walk-in Closet and spa-like Ensuite Bathroom featuring a double sink vanity with quartz counter and a stunning custom tiled shower, shampoo niche and custom glass door - nice way to end your day!
- · 4 piece Main Bathroom with tub/shower combined and quartz counter
- · Tray ceiling in Great Area and 9-foot ceilings throughout main floor
- · Smooth ceilings throughout finished areas
- · Numerous Pot lights included\* and under-cabinet kitchen lighting rough-in only
- · Basement unfinished
- · Indoor access to attached garage
- · Upgraded basement windows and wells
- · Upgraded floor system
- · Plus numerous other construction upgrades, please see Park Lane finishes