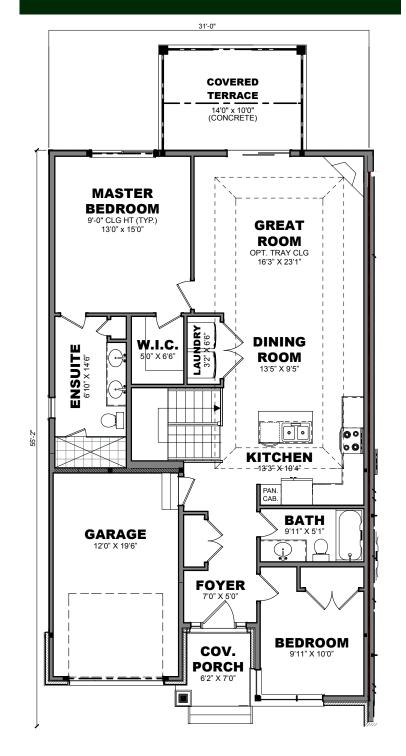

# **MAIN FLOOR**

### **INTERIOR**

- · 2 bedrooms and 2 full bathrooms on the main level
- · Quartz countertops with undermount double sink in kitchen
- Kitchen cabinetry upgrades included 36" upper cabinets, deep fridge enclosure,
  1 bank of pot and pan drawers, crown molding, light valance (lights not included), soft close cupboards and drawers
- · Upgraded kitchen faucet in black finish and fridge water line (rough-in only)
- · Vinyl plank flooring in the Great Room, Kitchen area, Hallway, Principal Bedroom and walk-in closet, Second Bedroom and closet
- · Corner gas fireplace in the Great Room with TV location above adds a cozy feel
- · Beautiful finishes including stylish iron railings and oak handrails and Lincoln Park interior doors with black levers
- Nicely appointed Principal Bedroom Suite featuring a Walk-in Closet and spa-like Ensuite Bathroom featuring a double sink vanity with quartz counter and a stunning custom tiled shower, shampoo niche and custom glass door - nice way to end your day!
- · 4 piece Main Bathroom with tub/shower combined and quartz counter
- · Tray ceiling in Great Area and 9-foot ceilings throughout main floor
- · Smooth ceilings throughout finished areas
- · Numerous Pot lights included\* and under-cabinet kitchen lighting rough-in only
- · Basement unfinished
- · Indoor access to attached garage
- · Upgraded basement windows and wells
- · Upgraded floor system
- · Plus numerous other construction upgrades, please see Park Lane finishes