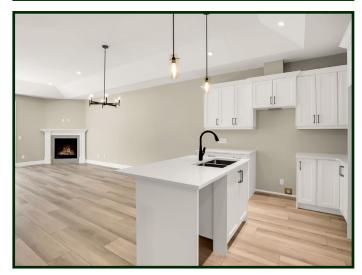

### **INTERIOR**

- · 2 bedrooms and 2 full bathrooms on the main level
- · Quartz countertops with undermount double sink in kitchen
- Kitchen cabinetry upgrades included 36" upper cabinets, deep fridge enclosure,
  1 bank of pot and pan drawers, crown molding, light valance (lights not included), soft close cupboards and drawers
- · Upgraded kitchen faucet in black finish and fridge water line (rough-in only)
- · Vinyl plank flooring in the Great Room, Kitchen area, Hallway, Principal Bedroom and walk-in closet, Second Bedroom and closet
- · Corner gas fireplace in the Great Room with TV location above adds a cozy feel
- · Beautiful finishes including stylish iron railings and oak handrails and Lincoln Park interior doors with black levers
- Nicely appointed Principal Bedroom Suite featuring a Walk-in Closet and spa-like Ensuite Bathroom featuring a double sink vanity with quartz counter and a stunning custom tiled shower, shampoo niche and custom glass door - nice way to end your day!
- · 4 piece Main Bathroom with tub/shower combined and quartz counter
- · Tray ceiling in Great Area and 9-foot ceilings throughout main floor
- · Smooth ceilings throughout finished areas
- · Numerous Pot lights included\* and under-cabinet kitchen lighting rough-in only
- · Basement unfinished
- · Indoor access to attached garage
- · Upgraded basement windows and wells
- · Upgraded floor system
- · Plus numerous other construction upgrades, please see Park Lane finishes