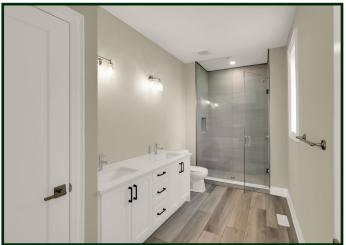

### **INTERIOR**

- · 2 bedrooms and 2 full bathrooms on the main level
- · Quartz countertops with undermount double sink in kitchen
- Kitchen cabinetry upgrades included 36" upper cabinets, deep fridge enclosure,
  1 bank of pot and pan drawers, crown molding, light valance (lights not included), soft close cupboards and drawers
- · Upgraded kitchen faucet in black finish and fridge water line (rough-in only)
- · Vinyl plank flooring in the Great Room, Kitchen area, Hallway, Principal Bedroom and walk-in closet, Second Bedroom and closet
- · Corner gas fireplace in the Great Room with TV location above adds a cozy feel
- · Beautiful finishes including stylish iron railings and oak handrails and Lincoln Park interior doors with black levers
- Nicely appointed Principal Bedroom Suite featuring a Walk-in Closet and spa-like Ensuite Bathroom featuring a double sink vanity with quartz counter and a stunning custom tiled shower, shampoo niche and custom glass door - nice way to end your day!
- · 4 piece Main Bathroom with tub/shower combined and quartz counter
- · Tray ceiling in Great Area and 9-foot ceilings throughout main floor
- · Smooth ceilings throughout finished areas
- · Numerous Pot lights included\* and under-cabinet kitchen lighting rough-in only
- · Basement unfinished
- · Indoor access to attached garage
- · Upgraded basement windows and wells
- · Upgraded floor system
- · Plus numerous other construction upgrades, please see Park Lane finishes