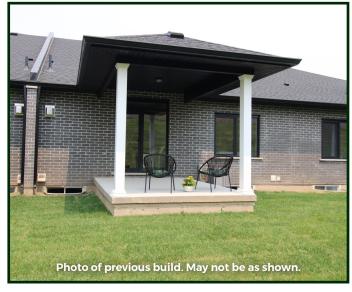

### **EXTERIOR**

- · Upgraded urban brick splitface on front (preselected by the builder)
- · Upgraded stucco above Garage Door (preselected by the builder)
- · Garage door with window panel along one side (preselected by the builder)
- · Brick sides and back (preselected by builder)
- · Upgraded frosted glass front door with transom window
- · Rear covered terrace with sliding patio door
- · Number stone
- $\cdot$  Specifications will be laid out on Schedule D of offer
- $\cdot^*$  Location of pot lights to be determined by builder
- · No changes to plans and/or specifications
- · Buyer to choose interior colours

- · NOTE: Exterior colours are preselected by builder
- \* Prices and specifications subject to change without notice
- \* Illustrations and map are artist's concepts and not to scale