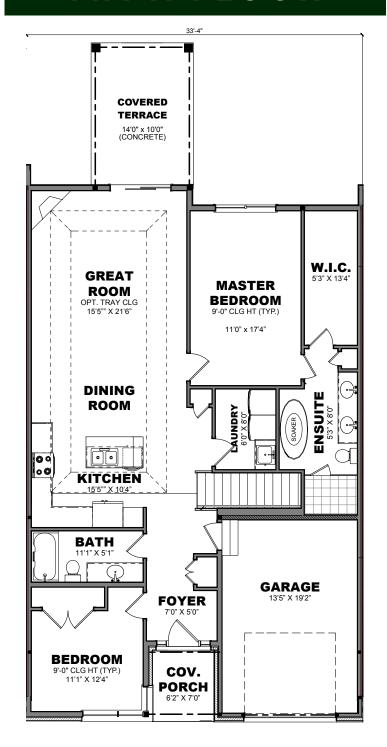

## MAIN FLOOR

### INTERIOR

- · This townhome is sure to impress! 2 bedrooms and 2 full bathrooms on the main level
- · Quartz countertops with undermount double sink in kitchen
- · Kitchen cabinetry upgrades included 36" uppers, 1 bank of pot and pan drawers, crown molding, light valance (lights not included), soft close cupboards and drawers
- · Upgraded kitchen faucet (Level 1) and fridge water line (rough-in only)
- Engineered hardwood flooring in the Great Room, Kitchen area, Hallway, Principal Bedroom and walk-in closet, Second Bedroom and closet
- · One Park Lane standard fireplace in the Great Room with TV location above
- · Stylish iron railings and oak handrails
- · Nicely appointed Primary Bedroom featuring a Walk-in Closet and Ensuite nice way to end your day!
- Spa-like Ensuite can be your sanctuary! Indulge in luxury every time you step into freestanding 6' soaker tub. Stunning custom tiled shower with shampoo niche and custom glass door. Double sink vanity with quartz counter.
- · 4 piece Main Bathroom with tub/shower combined and quartz counter located near the second bedroom is conveniently located for overnight guests
- · Tray ceiling in Great Area and 9-foot ceilings throughout main floor
- · Smooth ceilings throughout finished areas
- · Numerous Pot lights included\* and under-cabinet kitchen lighting rough-in only
- · Basement unfinished
- · Indoor access to attached garage
- · Upgraded basement windows and wells
- · Upgraded floor system
- · Plus numerous other construction upgrades, please see Park Lane finishes