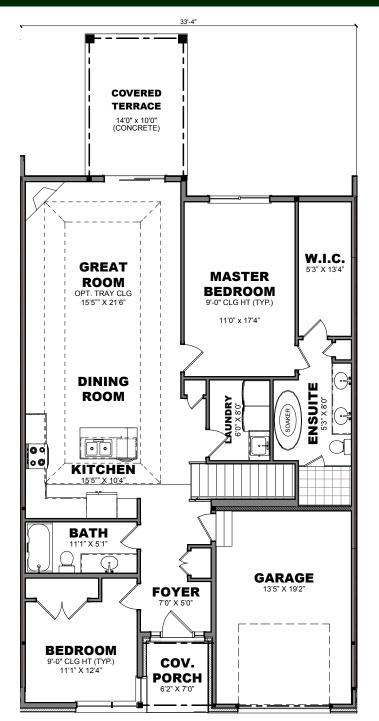

wells
- · Upgraded floor system
- Plus numerous other construction upgrades, please see Park Lane finishes

#### EXTERIOR

- Upgraded urban brick splitface on front (preselected by the builder)
- · Upgraded stucco above Garage Door (preselected by the builder)
- · Garage door with window panel along one side (preselected by the builder)
- Brick sides and back (preselected by builder)
- Upgraded frosted glass front door with transom window
- Rear covered terrace with sliding patio door
- Number stone
- · Specifications will be laid out on Schedule D of offer
- •\* Location of pot lights to be determined by builder
- No changes to plans and/or specifications
- NOTE: Exterior colours are preselected by builder
- \* Prices and specifications subject to change without notice





# MAIN FLOOR