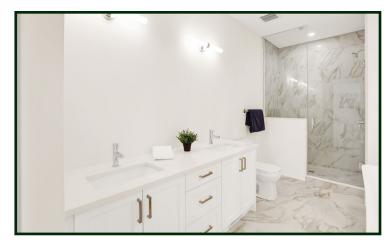

#### INTERIOR

- This upscale Townhome is sure to impress! 2 bedrooms and 2 full bathrooms and main floor Laundry
- · Floor to ceiling corner gas fireplace with stone and a reclaimed wood mantel in the Great Room with TV location above location above adds a cozy feel to the space
- Stunning upgraded polished 12" x 24" tiles with a blend of grey and gold colours add a timeless elegance in the Foyer, Bathrooms and Laundry
- 6" wide engineered hardwood in the Great Room, Kitchen area, Hallway, Principal Bedroom and walk-in closet, Second Bedroom and closet
- Ouartz countertops with undermount double sink in Kitchen. Upgraded faucet in a gold finish. upgraded kitchen hardware and capped fridge water line rough-in only
- Kitchen cabinetry upgrades included 36" uppers, deep fridge enclosure, 1 bank of pot and pan drawers, crown molding, light valance (lights not included), soft close cupboards and drawers
- Beautiful finishes including stylish stylish iron railings and oak handrails, Lincoln Park interior doors with levers
- Nicely appointed Primary Bedroom suite featuring a walk-in closet and Ensuite
- · Spa-like Ensuite can be your sanctuary! Indulge in luxury every time you step into the freestanding 6' soaker tub. Stunning custom tiled shower with shampoo niche and custom glass door. Double sink vanity with quartz counter and undermount sinks - nice way to end your day!
- 4 piece Main Bathroom with tub/shower combined and quartz counter located near the Second Bedroom which is convenient for overnight guests
- Tray ceiling in Great Area and 9-foot ceilings throughout main floor adds an open & airy feel
- · Smooth ceilings throughout finished areas
- Many upgraded light fixtures, numerous pot lights included\* and under-cabinet kitchen lighting rough-in only
- · Basement unfinished
- · Upgraded basement windows and wells
- · Upgraded floor system
- Plus numerous other construction upgrades, please see Park Lane finishes