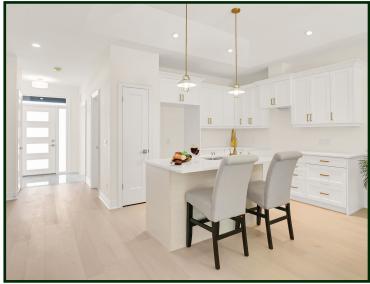

#### INTERIOR

- This upscale Townhome is sure to impress! 2 bedrooms and 2 full bathrooms and main floor Laundry
- · Floor to ceiling corner gas fireplace with stone and a reclaimed wood mantel in the Great Room with TV location above location above adds a cozy feel to the space
- Stunning upgraded polished 12" x 24" tiles with a blend of grey and gold colours add a timeless elegance in the Foyer, Bathrooms and Laundry
- 6" wide engineered hardwood in the Great Room, Kitchen area, Hallway, Principal Bedroom and walk-in closet, Second Bedroom and closet
- Ouartz countertops with undermount double sink in Kitchen. Upgraded faucet in a gold finish. upgraded kitchen hardware and capped fridge water line rough-in only
- Kitchen cabinetry upgrades included 36" uppers, deep fridge enclosure, 1 bank of pot and pan drawers, crown molding, light valance (lights not included), soft close cupboards and drawers
- Beautiful finishes including stylish stylish iron railings and oak handrails, Lincoln Park interior doors with levers
- Nicely appointed Primary Bedroom suite featuring a walk-in closet and Ensuite
- · Spa-like Ensuite can be your sanctuary! Indulge in luxury every time you step into the freestanding 6' soaker tub. Stunning custom tiled shower with shampoo niche and custom glass door. Double sink vanity with quartz counter and undermount sinks - nice way to end your day!
- 4 piece Main Bathroom with tub/shower combined and quartz counter located near the Second Bedroom which is convenient for overnight guests
- Tray ceiling in Great Area and 9-foot ceilings throughout main floor adds an open & airy feel
- · Smooth ceilings throughout finished areas
- Many upgraded light fixtures, numerous pot lights included\* and under-cabinet kitchen lighting rough-in only
- · Basement unfinished
- · Upgraded basement windows and wells
- · Upgraded floor system
- Plus numerous other construction upgrades, please see Park Lane finishes