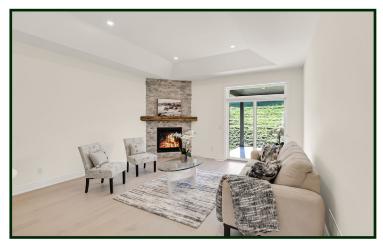

#### INTERIOR

- This upscale Townhome is sure to impress! 2 bedrooms and 2 full bathrooms and main floor Laundry
- · Floor to ceiling corner gas fireplace with stone and a reclaimed wood mantel in the Great Room with TV location above location above adds a cozy feel to the space
- Stunning upgraded polished 12" x 24" tiles with a blend of grey and gold colours add a timeless elegance in the Foyer, Bathrooms and Laundry
- 6" wide engineered hardwood in the Great Room, Kitchen area, Hallway, Principal Bedroom and walk-in closet, Second Bedroom and closet
- Ouartz countertops with undermount double sink in Kitchen. Upgraded faucet in a gold finish. upgraded kitchen hardware and capped fridge water line rough-in only
- Kitchen cabinetry upgrades included 36" uppers, deep fridge enclosure, 1 bank of pot and pan drawers, crown molding, light valance (lights not included), soft close cupboards and drawers
- Beautiful finishes including stylish stylish iron railings and oak handrails, Lincoln Park interior doors with levers
- Nicely appointed Primary Bedroom suite featuring a walk-in closet and Ensuite
- · Spa-like Ensuite can be your sanctuary! Indulge in luxury every time you step into the freestanding 6' soaker tub. Stunning custom tiled shower with shampoo niche and custom glass door. Double sink vanity with quartz counter and undermount sinks - nice way to end your day!
- 4 piece Main Bathroom with tub/shower combined and quartz counter located near the Second Bedroom which is convenient for overnight guests
- Tray ceiling in Great Area and 9-foot ceilings throughout main floor adds an open & airy feel
- · Smooth ceilings throughout finished areas
- Many upgraded light fixtures, numerous pot lights included\* and under-cabinet kitchen lighting rough-in only
- · Basement unfinished
- · Upgraded basement windows and wells
- · Upgraded floor system
- Plus numerous other construction upgrades, please see Park Lane finishes